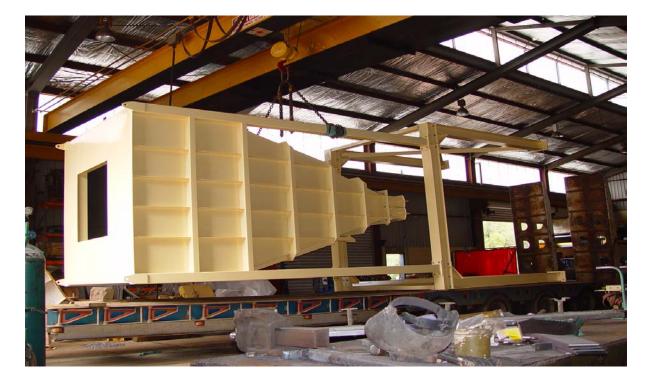

## Team expertise:

The DMM team have designed, fabricated and refurbished a broad range of materials handling and equipment attachments since 1987. The workshop is equipped to handle a wide range of projects, utilizing the following capabilities:

- 750 square metres of workshop working area located close to the main transport link
- 15 tonne overhead crane traversing the length of the building.
- A large outdoor area is fully fenced with a locked yard for storage.
- Service vehicles equipped to support on-site installation of projects